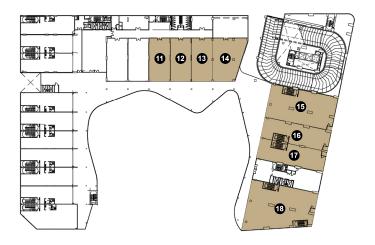

- **7** Retail 7 : 1,938 sqft
- 8 Retail 8 : 3,670 sqft
- 9 Retail 9 : 16,000 sqft

FIRST FLOOR SITE PLAN

- **1** Retail 11 : 1,550 sqft
- **1** Retail 12 : 1,550 sqft
- B Retail 13 : 1,550 sqft
- **1** Retail 14 : 2,131 sqft
- **1** Retail 15 : 3,961 sqft
- Retail 16 : 2,486 sqft
- **1** Retail 17 : 2,486 sqft
- 18 Retail 18 : 4,779 sqft