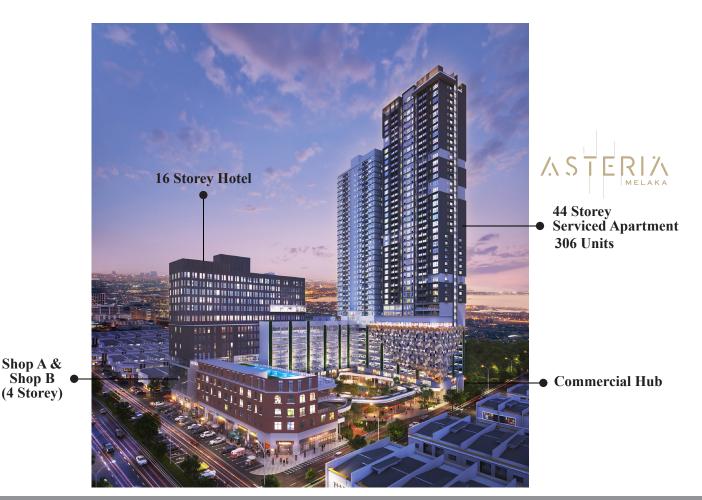

www.asteria.my

Name

**GROUND FLOOR SITE PLAN** 

A Shop A : 5,619 sqft (4 Storey)
B Shop B : 5,339 sqft (4 Storey)
1 Retail 1 : 1,528 sqft
2 Retail 2 : 1,163 sqft
3 Retail 3 : 4,080 sqft
4 Retail 4 : 2,411 sqft
5 Retail 5 : 1,938 sqft
6 Retail 6 : 1,938 sqft