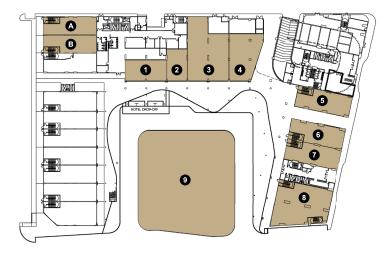

www.asteria.my

Name

**GROUND FLOOR SITE PLAN** 

A Shop A : 5,619 sqft (4 Storey)
B Shop B : 5,339 sqft (4 Storey)
1 Retail 1 : 1,528 sqft
2 Retail 2 : 1,163 sqft
3 Retail 3 : 4,080 sqft
4 Retail 4 : 2,411 sqft
5 Retail 5 : 1,938 sqft
6 Retail 6 : 1,938 sqft

- **7** Retail 7 : 1,938 sqft
- 8 Retail 8 : 3,670 sqft
- 9 Retail 9 : 16,000 sqft

FIRST FLOOR SITE PLAN

- **1** Retail 11 : 1,550 sqft
- **1** Retail 12 : 1,550 sqft
- B Retail 13 : 1,550 sqft
- **1** Retail 14 : 2,131 sqft
- **1** Retail 15 : 3,961 sqft
- Retail 16 : 2,486 sqft
- **1** Retail 17 : 2,486 sqft
- 18 Retail 18 : 4,779 sqft